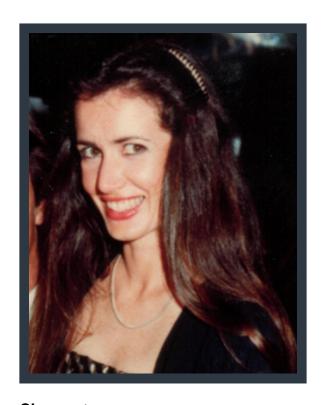

## Elizabeth BROMFIELD

Missing since: Tuesday,

01 October 1985

Last seen: The Entrance

Year of birth: 1953

Age now: 71

Gender: Female

Height: 167

Build: Thin

Hair: Brown

Complexion: Medium

Eyes: Brown

## **Circumstances:**

On the 1st of October 1985, Elizabeth Bromfield was last seen in a vehicle leaving The Entrance Hotel, The Entrance NSW. Elizabeth has not been seen since, nor has she made contact with family or friends. There are grave concerns held for her welfare.