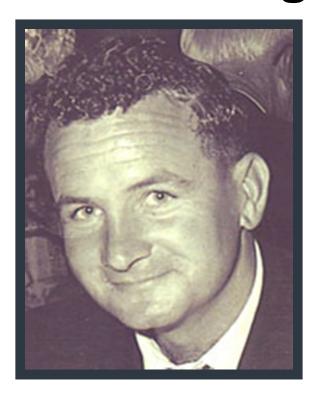

## **Gregory LOVE**

Missing since: Saturday,

23 April 1966

Last seen: Ryde NSW

Year of birth: 1936

Age now: 87

Gender: Male

Height: 182

Build: Solid

Hair: Brown

Complexion: Medium

Eyes: Green

## **Circumstances:**

Gregory Arthur Love left his home on Watt Ave, Ryde about 6am on 23rd April 1966. He was at the races the night before he disappeared and stated to his friend that if was to win a lot of money on a particular horse, he would go to New Zealand.