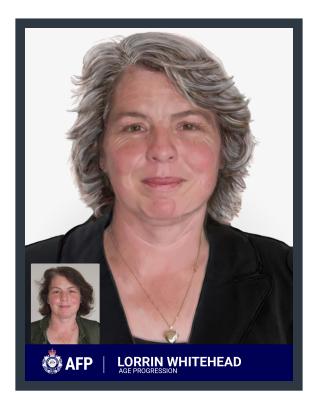

## **Lorrin WHITEHEAD**

Missing since: Friday,

08 February 2013

Last seen: Bannockburn VIC

Year of birth: 1971

Age now: 53

Gender: Female

Height: 170